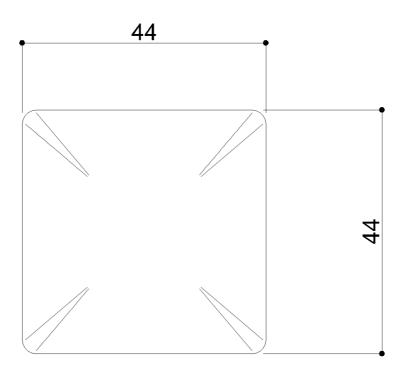

# \$87\$BD01xx Range Urban People

## Drain cap chrome

### Physical data

Dimensions (mm.) Weight (kg.) 44x44x9

## Delivery methods

Package Polyethylene package

Package dimensions (mm.)

Weight with Packaging (kg.)







Issued



## \$87\$BD01XX Range Urban People

Materials and finishes

ABS Polished

### Safety tips

Before installing and using the device, read the instructions for use and especially the safety warnings carefully and follow them. If in doubt, contact the company before using the device.

### Information on use

The device is not affected by the room's temperature, though it must NOT be installed in environments subject to temperatures below  $4^{\circ}\text{C}$  or above  $40^{\circ}\text{C}$ .

Do not install in saunas. Not comply with the indicated temperatures may damage the plastic coating of the device.

### Warranty

If this product fails due to a defect in material or workmanship during the time of periods listed below for each product, Ponte Giulio will replace or repair it fr