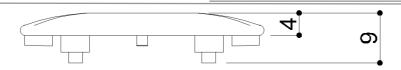

# \$87\$BD01xx Range Urban People

## Drain cap chrome

### Physical data

Dimensions (mm.) Weight (kg.) 44x44x9

## Delivery methods

Package Polyethylene package

Package dimensions (mm.)

Weight with Packaging (kg.)







Issued



## \$87\$BD01XX Range Urban People

Materials and finishes

ABS Polished

### Safety tips

Before installing and using the device, read the instructions for use and especially the safety warnings carefully and follow them. If in doubt, contact the company before using the device.

### Information on use

The device is not affected by the room's temperature, though it must NOT be installed in environments subject to temperatures below  $4^{\circ}\text{C}$  or above  $40^{\circ}\text{C}$ .

Do not install in saunas. Not comply with the indicated temperatures may damage the plastic coating of the device.

### Warranty

If this product fails due to a defect in material or workmanship during the time of periods listed below for each product, Ponte Giulio will replace or repair it