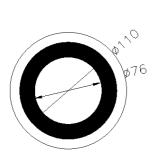

# H52HCS02XX Range Standard

## Wall drain connector

### Physical data

Dimensions (mm.) 132x265x132 Weight (kg.) 0,5

### Delivery methods

| Package                     | Polyethylene package |
|-----------------------------|----------------------|
| Package dimensions (mm.)    | 0,5                  |
| Weight with Packaging (kg.) |                      |











## H52HCS02XX Range Standard

### Materials and finishes

Polypropylene

### Safety tips

Before installing and using the device, read the instructions for use and especially the safety warnings carefully and follow them. If in doubt, contact the company before using the device.

### Information on use

The device is not affected by the room's temperature, though it must NOT be installed in environments subject to temperatures below  $4^{\circ}\text{C}$  or above  $40^{\circ}\text{C}$ .

Do not install in saunas. Not comply with the indicated temperatures may damage the plastic coating of the device.

### Warranty

If this product fails due to a defect in material or workmanship during the time of periods listed below for each product, Ponte Giulio will replace or repair it free of