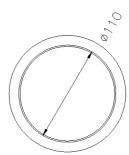

# H52HCS02XX Range Standard

## Wall drain connector

### Physical data

Dimensions (mm.) 132x265x132 Weight (kg.) 0,5

### Delivery methods

| Package                     | Polyethylene package |
|-----------------------------|----------------------|
| Package dimensions (mm.)    | 0,5                  |
| Weight with Packaging (kg.) |                      |











## H52HCS02XX Range Standard

### Materials and finishes

Polypropylene

### Safety tips

Before installing and using the device, read the instructions for use and especially the safety warnings carefully and follow them. If in doubt, contact the company before using the device.

### Information on use

The device is not affected by the room's temperature, though it must NOT be installed in environments subject to temperatures below  $4^{\circ}\text{C}$  or above  $40^{\circ}\text{C}$ .

Do not install in saunas. Not comply with the indicated temperatures may damage the plastic coating of the device.

### Warranty

If this product fails due to a defect in material or workmanship during the time of periods listed below for each product, Ponte Giulio will replace or repair it free of cha