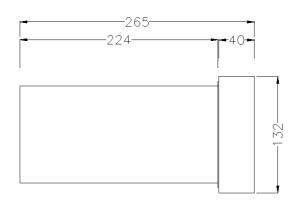

# H52HCS02XX Range Standard

## Wall drain connector

### Physical data

Dimensions (mm.) 132x265x132 Weight (kg.) 0,5

### Delivery methods

| Package                     | Polyethylene package |
|-----------------------------|----------------------|
| Package dimensions (mm.)    | 0,5                  |
| Weight with Packaging (kg.) |                      |











## H52HCS02XX Range Standard

### Materials and finishes

Polypropylene

### Safety tips

Before installing and using the device, read the instructions for use and especially the safety warnings carefully and follow them. If in doubt, contact the company before using the device.

### Information on use

The device is not affected by the room's temperature, though it must NOT be installed in environments subject to temperatures below  $4^{\circ}\text{C}$  or above  $40^{\circ}\text{C}$ .

Do not install in saunas. Not comply with the indicated temperatures may damage the plastic coating of the device.

### Warranty

If this product fails due to a defect in material or workmanship during the time of periods listed below for each product, Ponte Giulio will replace or repair it free of c