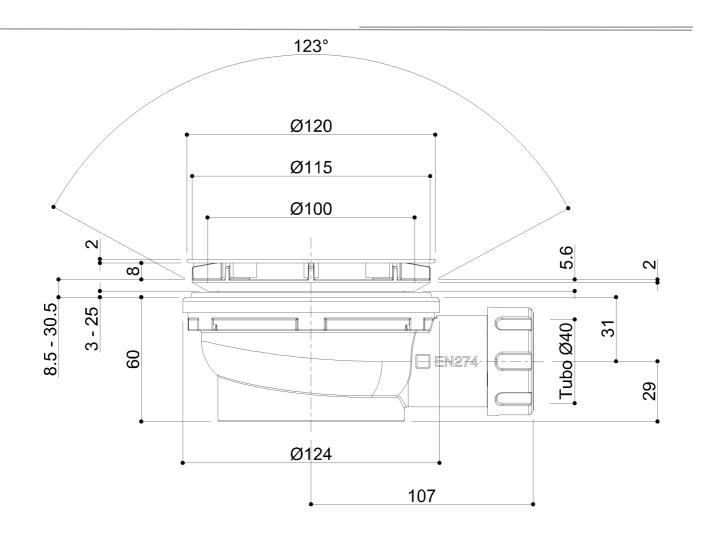

# H52HAS06xx Range Standard

Siphoned drain for shower tray, in ABS, for flat flush installation. Fitted with ABS cover disc with chrome finish

No accessory material is required for assembly.

| Physical | data |
|----------|------|
|----------|------|

Dimensions (mm.)

Weight (kg.)

124x169x60