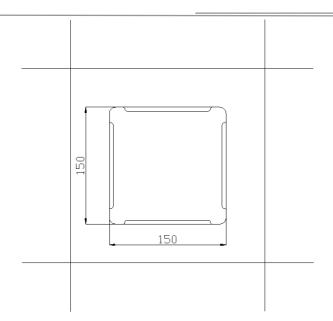

# H52HAM01 XX Range Materia

Recessed drain waste with acrylic stone cover.

## Physical data

Dimensions (mm.) Weight (kg.) 150x150x36

# Delivery methods

Package N.a.

Package dimensions (mm.)
Weight with Packaging (kg.)









# H52HAM01xx Range Materia

## Available colors

W3

Alpine white

## Materials and finishes

Acrylic stone

### Safety tips

Before installing and using the device, read the instructions for use and especially the safety warnings carefully and follow them. If in doubt, contact the company before using the device.

#### Information on use

The device is not affected by the room's temperature, though it must NOT be installed in environments subject to temperatures below 4°C or above 40°C.

Do not install in saunas. Not comply with the indicated temperatures may damage the plastic coating of the device.

#### Warranty

If this product fails due to a defect in material or workmanship during the time of periods listed below for each product, Ponte Giulio will replace or repair it free of