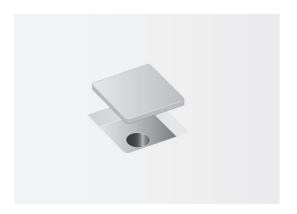

# H52HAM01 XX Range Materia

Recessed drain waste with acrylic stone cover.

## Physical data

Dimensions (mm.) Weight (kg.) 150x150x36