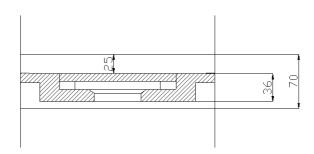

# H52HAM01 XX Range Materia

Recessed drain waste with acrylic stone cover.

## Physical data

Dimensions (mm.) Weight (kg.) 150x150x36

# Delivery methods

Package N.a.

Package dimensions (mm.)
Weight with Packaging (kg.)









# H52HAM01xx Range Materia

## Available colors

W3

Alpine white

## Materials and finishes

Acrylic stone

### Safety tips

Before installing and using the device, read the instructions for use and especially the safety warnings carefully and follow them. If in doubt, contact the company before using the device.

#### Information on use

The device is not affected by the room's temperature, though it must NOT be installed in environments subject to temperatures below 4°C or above 40°C.

Do not install in saunas. Not comply with the indicated temperatures may damage the plastic coating of the device.

#### Warranty

If this product fails due to a defect in material or workmanship during the time of periods listed below for each product, Ponte Giulio will replace or repair it free of c