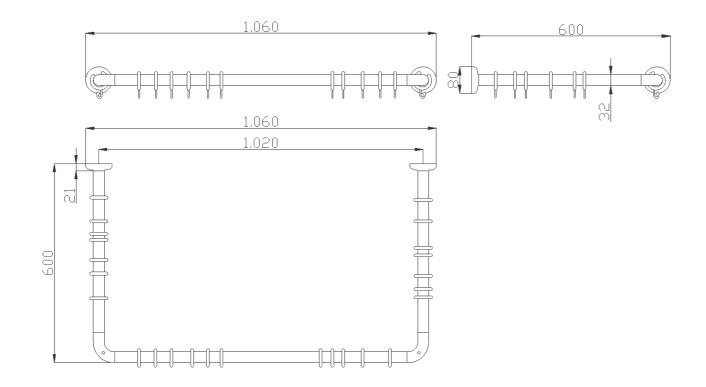

## G01JRS27XX Range Tubocolor

U-shaped shower curtain rod made of aluminium pipe, coated with nylon. Includes hooks

## Physical data

Dimensions (mm.) Weight (kg.) 1060x605x80

## Delivery methods

Package dimensions (mm.) Weight with Packaging (kg.)







# G01JRS27XX Range Tubocolor

## Available colors

| B1 | Blue        | B2 | Light blue   | D1 | Black   |
|----|-------------|----|--------------|----|---------|
| D2 | Greystone   | D4 | Dark Grey    | G1 | Green   |
| G2 | Light Green | 11 | lvory        | 12 | Biscuit |
| P4 | Prune       | R1 | Vivid Red    | W1 | White   |
| Y1 | Yellow Sun  | Y3 | Light yellow |    |         |

### Safety tips

Before installing and using the device, read the instructions for use and especially the safety warnings carefully and follow them. If in doubt, contact the company before using the device.

#### Information on use

The device is not affected by the room's temperature, though it must NOT be installed in environments subject to temperatures below  $4^{\circ}$ C or above  $40^{\circ}$ C.

D