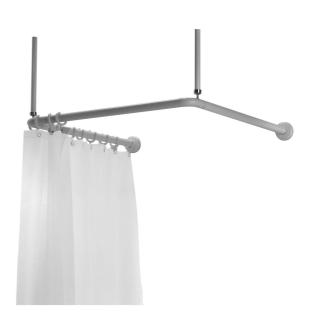

## G01JRS27XX Range Tubocolor

U-shaped shower curtain rod made of aluminium pipe, coated with nylon. Includes hooks