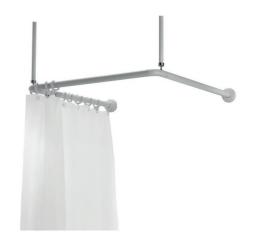

# G01JRS25XX Range Tubocolor

U-shaped shower curtain rod made of aluminium pipe, coated with nylon. Includes hooks

| Physical data               |                           |
|-----------------------------|---------------------------|
| Dimensions (mm.)            | 980x650x80                |
| Weight (kg.)                | 2,770                     |
| Endowments                  |                           |
| Curtain rings               |                           |
| Delivery methods            |                           |
| Package                     | LDPE bag in cardboard box |
| Package dimensions (mm.)    | 130x130x1000              |
| Weight with Packaging (kg.) | 3,37                      |

## G01JRS25XX Range Tubocolor