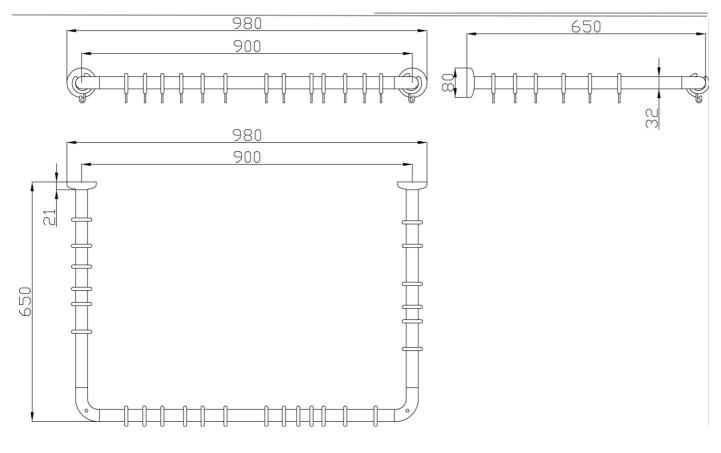

# G01JRS25XX Range Tubocolor

U-shaped shower curtain rod made of aluminium pipe, coated with nylon. Includes hooks

| Physical data               |                           |
|-----------------------------|---------------------------|
| Dimensions (mm.)            | 980x650x80                |
| Weight (kg.)                | 2,770                     |
| Endowments                  |                           |
| Curtain rings               |                           |
| Delivery methods            |                           |
| Package                     | LDPE bag in cardboard box |
| Package dimensions (mm.)    | 130x130x1000              |
| Weight with Packaging (kg.) | 3,37                      |

## G01JRS25XX Range Tubocolor