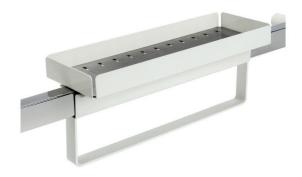

## F18ANS03XX Range Family

Multi-functional tray, Manufactured from powder coated steel this useful tray clips onto the rail and can be slid along the rail for ease of use. A very useful product for those who require a seating position to wash.

Available in a choice of colours: Warm White "W2", Oxide Grey "D8".

282x98x120

0,700

Dimensions (mm.) Weight (kg.)