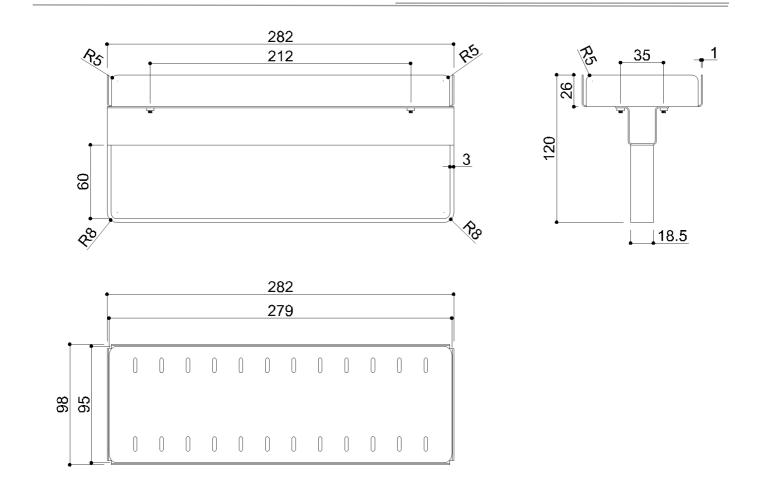

Available in a choice of colours: Warm White "W2", Oxide Grey "D8".

282x98x120

0,700

Dimensions (mm.) Weight (kg.)