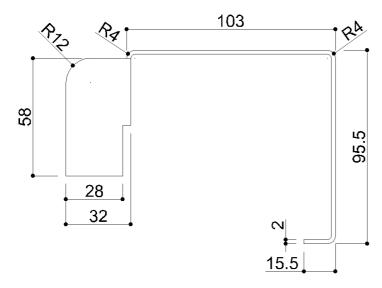

## Physical data

| Dimensions (mm.) | 133x96x34 |
|------------------|-----------|
| Weight (kg.)     | 0,160     |