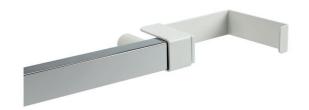

# F18AKR02xx Range Family

Crutch support bracket, This crutch support bracket is a very important accessory for people washing from the sitting position who require something to hold a crutch or walking stick. This can be fitted to either end of the rail.