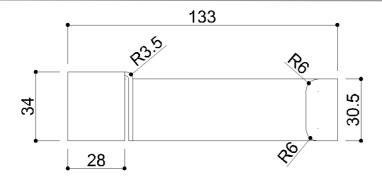

## Physical data

| Dimensions (mm.) | 133x96x34 |
|------------------|-----------|
| Weight (kg.)     | 0,160     |