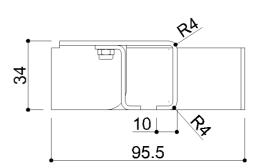

## Physical data

| Dimensions (mm.) | 133x96x34 |
|------------------|-----------|
| Weight (kg.)     | 0,160     |