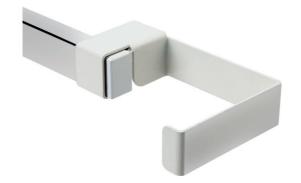

# F18AKL02XX Range Family

Crutch support bracket, this crutch support bracket is a very important accessory for people washing from the sitting position who require something to hold a crutch or walking stick. This can be fitted to either end of the rail.