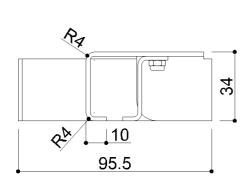

## Physical data

| Dimensions (mm.) | 133x95,5x34 |
|------------------|-------------|
| Weight (kg.)     | 0,160       |