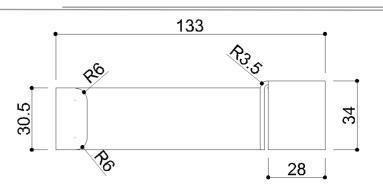

## Physical data

| Dimensions (mm.) | 133x95,5x34 |
|------------------|-------------|
| Weight (kg.)     | 0,160       |