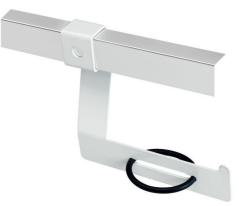

## F18AGR01 XX Range Family

Family range toilet roll holder, (for grab bar fixing), which slides along the grab rail also manufactured in steel and powdered coated and hold one toilet roll.