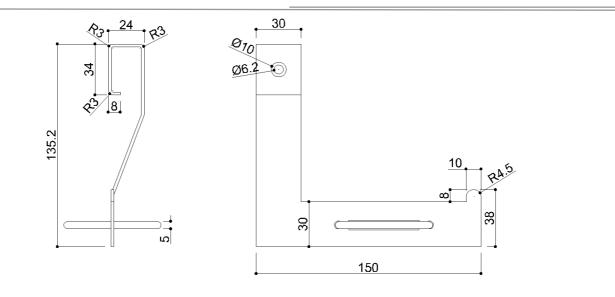

## Physical data

Dimensions (mm.) Weight (kg.) Endowments 150x65x135 0,150

 Delivery methods

 Package
 LDPE bag in cardboard box

 Package dimensions (mm.)
 160x170x43

 Weight with Packaging (kg.)
 0,200