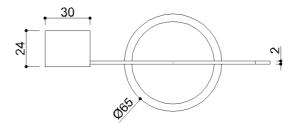

## Physical data

Dimensions (mm.) Weight (kg.) Endowments 150x65x135 0,150

 Delivery methods

 Package
 LDPE bag in cardboard box

 Package dimensions (mm.)
 160x170x43

 Weight with Packaging (kg.)
 0,200