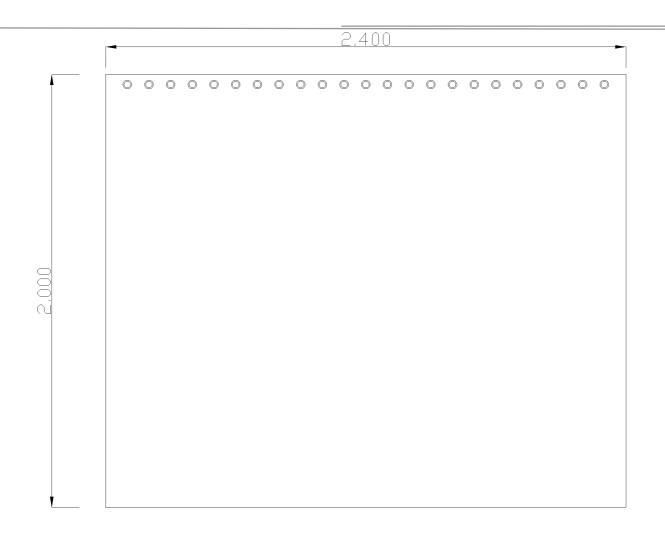

## Physical data

| Dimensions (mm.) | 2400x3x2000 |
|------------------|-------------|
| Weight (kg.)     | 0,225       |