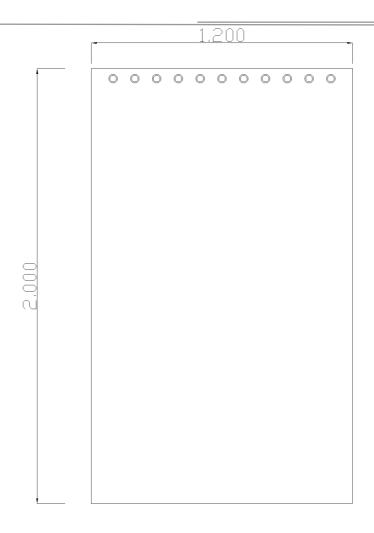

## Physical data

| Dimensions (mm.) | 1200x3x2000 |
|------------------|-------------|
| Weight (kg.)     | 0,11        |