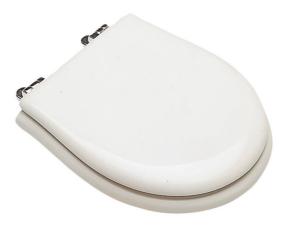

## B41DES01xx

Wooden seat cover in polyester finish

## Physical data

Dimensions (mm.) Weight (kg.)

## Delivery methods

PackageLDPE bag in cardboard boxPackage dimensions (mm.)400x520x650Weight with Packaging (kg.)2,5

290x310x52,5

2,3



**Technical Information** 









## B41DES01xx

| Available colors       |                  |                                                                                                                                                                                                                                      |
|------------------------|------------------|--------------------------------------------------------------------------------------------------------------------------------------------------------------------------------------------------------------------------------------|
| P7<br>Powder Pink      | W2<br>Warm white | Safety tips