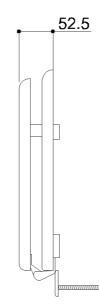

## Physical data

Dimensions (mm.) Weight (kg.)

## Delivery methods

PackageLDPE bag in cardboard boxPackage dimensions (mm.)400x520x650Weight with Packaging (kg.)2,5

290x310x52,5

2,3

**Technical Information** 