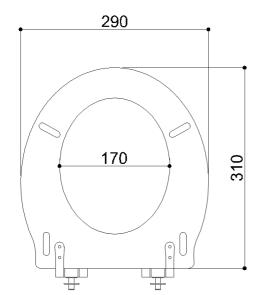

## Physical data

Dimensions (mm.) Weight (kg.)

## Delivery methods

PackageLDPE bag in cardboard boxPackage dimensions (mm.)400x520x650Weight with Packaging (kg.)2,5

290x310x52,5

2,3

**Technical Information** 