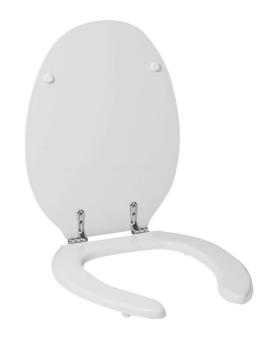

# **B41DEO27** XX Range 130

# Seat with seat cover

## Physical data

Dimensions (mm.) 367x485x50 Weight (kg.) 3,200