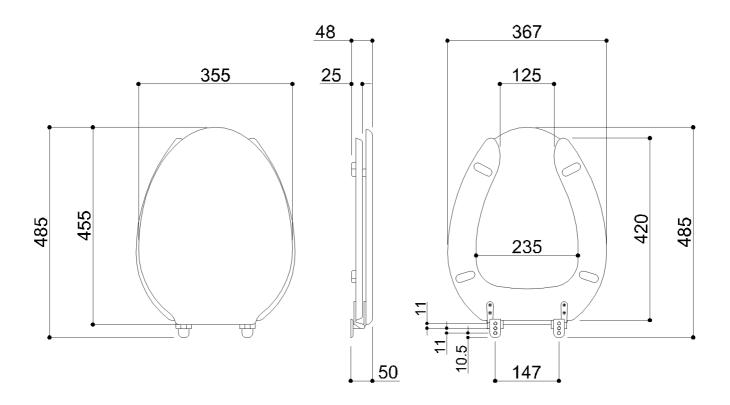

# **B41DEO27** XX Range 130

# Seat with seat cover

## Physical data

Dimensions (mm.) 367x485x50 Weight (kg.) 3,200

# Delivery methods

| Package                     | Cardboard package |
|-----------------------------|-------------------|
| Package dimensions (mm.)    | 520x400x70        |
| Weight with Packaging (kg.) | 3,450             |







**B41DEO27** XX Range 130

## Available colors

WB

White Ceramic

## Materials and finishes

Wooden Fiber

Polished

#### Safety tips

Before installing and using the device, read the instructions for use and especially the safety warnings carefully and follow them. If in doubt, contact the company before using the device.

#### Information on use

The device is not affected by the room's temperature, though it must NOT be installed in environments subject to temperatures below  $4^{\circ}\text{C}$  or above  $40^{\circ}\text{C}$ .

Do not install in saunas. Not comply with the indicated temperatures may damage the plastic coating of the device.

#### Warranty

If this product fails due to a defect in material or workmanship during the time of periods listed below for each product, Po