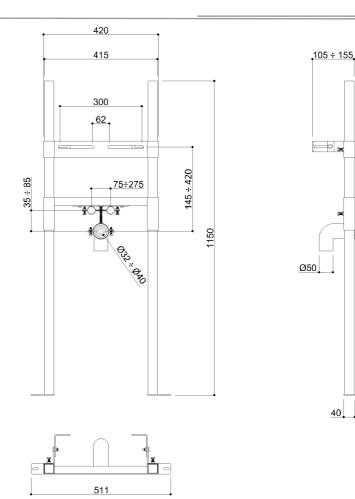

## Physical data

| Dimensions (mm.)                 | 420x155x1150      |
|----------------------------------|-------------------|
| Weight (kg.)                     | 6,7               |
| Endowments                       |                   |
| Stainless steel screw and dowels |                   |
| Delivery methods                 |                   |
| Package                          | Cardboard package |
| Package dimensions (mm.)         | 1175x160x215      |
| Weight with Packaging (kg.)      | 7,7               |
|                                  |                   |