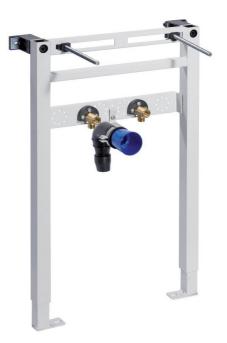

## B41DDS26XX Range Standard

Self-supporting frame for washbasin suitable for use on light walls - plasterboard type - made of galvanized steel. The article is supplied pre-assembled, equipped with four clamps and two M10 threaded bars adjustable from 17 to 28 cm.

The article comes complete with fittings for connecting the faucets, 50 mm drain curve, seals and fixing material.