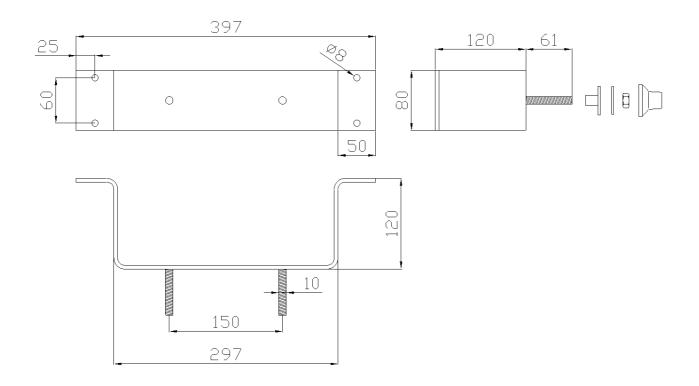

# B41DDS09xx Range Standard

Support bracket for washbasin. To be installed on equipped and inspectable modules

## Physical data

| Dimensions (mm.) | 397x120x80 |
|------------------|------------|
| Weight (kg.)     | 2,3        |