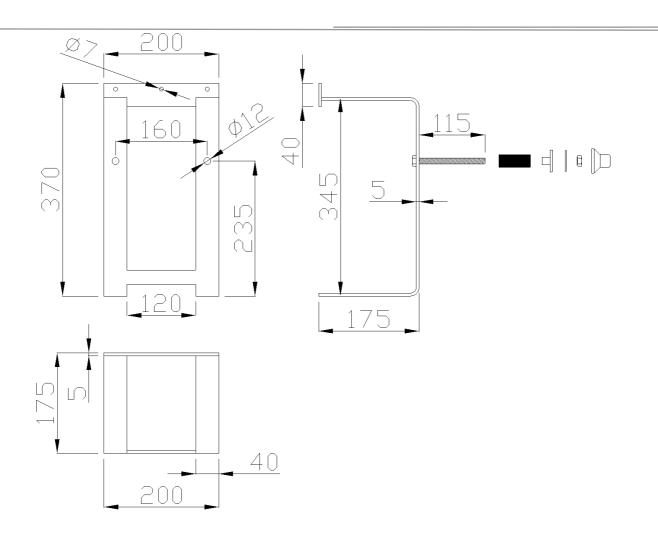

### Physical data

| Dimensions (mm.) | 200x175x370 |
|------------------|-------------|
| Weight (kg.)     | 2,7         |