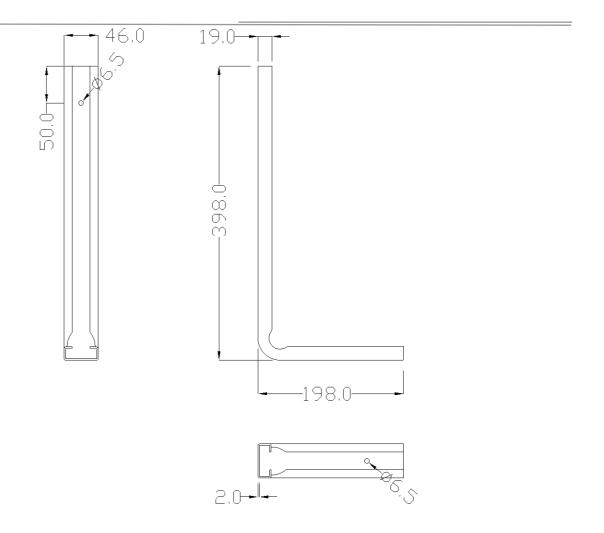

# B41DDS06XX Range Standard

# Support bracket for wall-hung WC pan

## Physical data

Dimensions (mm.) 46x198x398
Weight (kg.) 2

## Delivery methods

| Package                     | Cardboard package |
|-----------------------------|-------------------|
| Package dimensions (mm.)    | 430x210x55        |
| Weight with Packaging (kg.) | 2,2               |







# B41DDS06xx Range Standard

## Available colors

N3

Zync-plated

## Materials and finishes

Steel

Galvanised

#### Safety tips

Before installing and using the device, read the instructions for use and especially the safety warnings carefully and follow them. If in doubt, contact the company before using the device.

#### Information on use

The device is not affected by the room's temperature, though it must NOT be installed in environments subject to temperatures below 4°C or above 40°C.

Do not install in saunas. Not comply with the indicated temperatures may damage the plastic coating of the device.

#### Warranty

If this product fails due to a defect in material or workmanship during the time of periods listed below for each product, Ponte Giulio will replace or repair it free