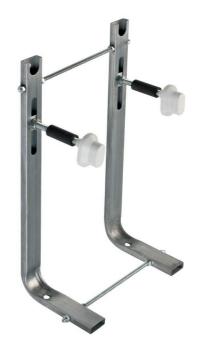

## Support bracket for wall-hung WC pan

**B41DDS01 XX** Range 130

Materials and finishes

Steel Rough