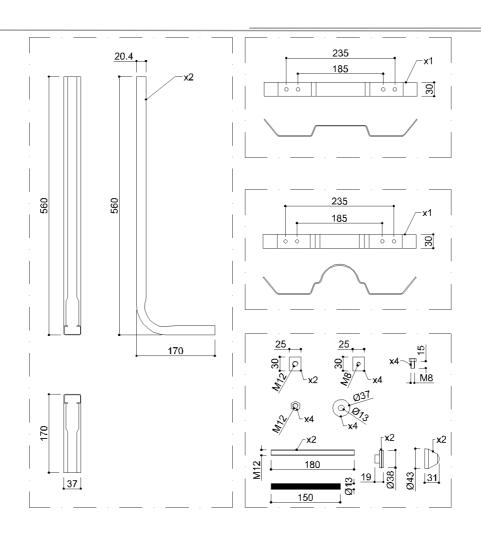

### Physical data

Dimensions (mm.) Weight (kg.)

3,5

**Delivery methods** 

| Package                                              | Cardboard package |
|------------------------------------------------------|-------------------|
| Package dimensions (mm.) Weight with Packaging (kg.) | 200x610x40<br>4   |