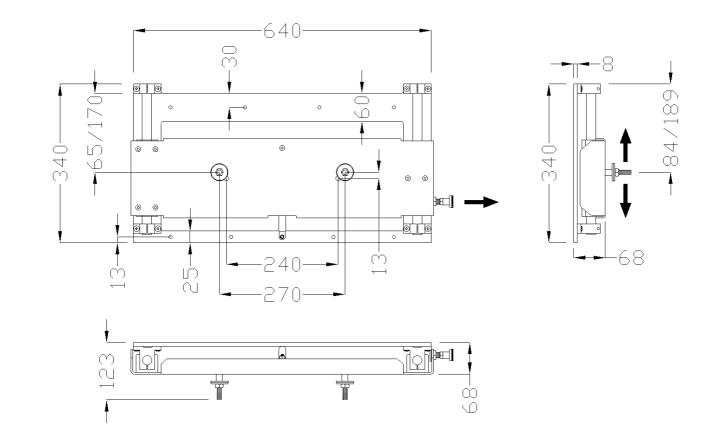

## B41DAS08XX Range Older

Bracket with vertical movement for washbasin, adjustable by means of pneumatic piston, epoxy powder coated steel

### Physical data

Dimensions (mm.) Weight (kg.) 640x123x340 14

#### Delivery methods

| Package                     | Cardboard package |
|-----------------------------|-------------------|
| Package dimensions (mm.)    | 420x240x690       |
| Weight with Packaging (kg.) | 15                |







# B41DAS08XX Range Older

| W2<br>Warm white                     | Safety tips                                                                                                                                                                                                                                                                           |                    |
|--------------------------------------|---------------------------------------------------------------------------------------------------------------------------------------------------------------------------------------------------------------------------------------------------------------------------------------|--------------------|
|                                      | Before installing and using the device, read