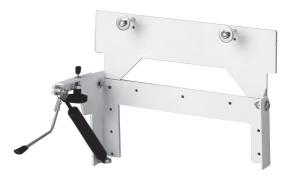

#### B41DAS05xx Range 130

Pneumatic tilting bracket for washbasin, made of painted steel

### Physical data

Dimensions (mm.) Weight (kg.)

465x255x365 8

8