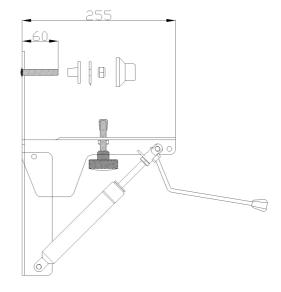

#### B41DAS05xx Range 130

Pneumatic tilting bracket for washbasin, made of painted steel

### Physical data

Dimensions (mm.) Weight (kg.)

465x255x365 8

8

## **Delivery methods**

Package Package dimensions (mm.) Weight with Packaging (kg.) PE Pluriball package









# B41DAS05xx Range 130

| W2<br>W2<br>Warm white |         | Safety tips                                                                                                                                                                                   |
|------------------------|---------|-----------------------------------------------------------------------------------------------------------------------------------------------------------------------------------------------|
|                        |         | Before installing and using the device, read the instructions for use and especially the safety warnings carefully and follow them. If in doubt, contact the company before using the device. |
| Materials and finishes |         | Information on use