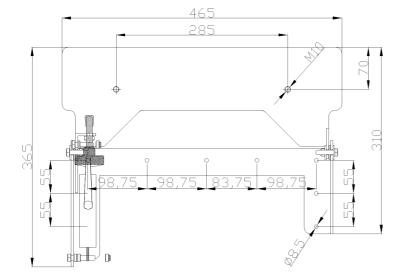

#### B41DAS05xx Range 130

Pneumatic tilting bracket for washbasin, made of painted steel

### Physical data

Dimensions (mm.) Weight (kg.)

465x255x365 8

8

## **Delivery methods**

Package Package dimensions (mm.) Weight with Packaging (kg.) PE Pluriball package









# B41DAS05xx Range 130

| W2<br>W2<br>Warm white |         | Safety tips                                                                                                                                                                                   |
|------------------------|---------|-----------------------------------------------------------------------------------------------------------------------------------------------------------------------------------------------|
|                        |         | Before installing and using the device, read the instructions for use and especially the safety warnings carefully and follow them. If in doubt, contact the company before using the device. |
| Materials and finishes |         | Information on use