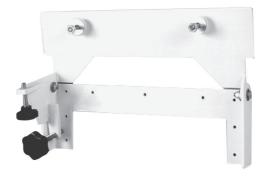

# **B41DAS02**XX Range 130

Manually-operated tilting bracket for washbasin, adjustable from 0 to 13 degrees, by means of knob with threaded pin, made of epoxy powder-coated steel.