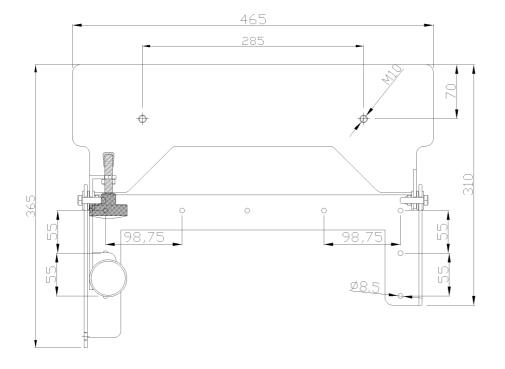

## Physical data

| Dimensions (mm.) | 465x157x365 |
|------------------|-------------|
| Weight (kg.)     | 4,8         |