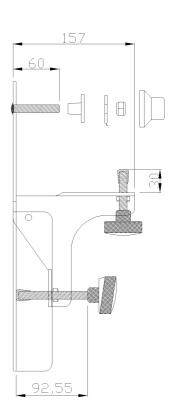

## Physical data

| Dimensions (mm.) | 465x157x365 |
|------------------|-------------|
| Weight (kg.)     | 4,8         |