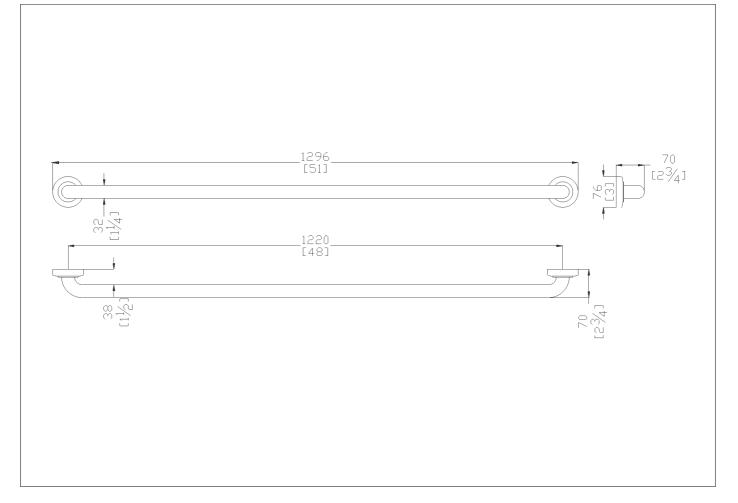

48" Center on center stainless steel grab bar with concealed flange plates. 1.25" diameter, 1.2mm wall thickness, 304 stainless steel.

# Code G99JAS09 Series Platino

| Net weight lb. | Dimensions [WxDxH] In. | 51 x 2-3/4 x 3 |
|----------------|------------------------|----------------|
|----------------|------------------------|----------------|