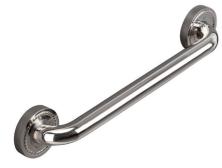

48" Center on center stainless steel grab bar with concealed flange plates. 1.25" diameter, 1.2mm wall thickness, 304 stainless steel.

# Code G99JAS09 Series Platino

| Net weight lb. | Dimensions [WxDxH] In. | 51 x 2-3/4 x 3 |
|----------------|------------------------|----------------|
|----------------|------------------------|----------------|