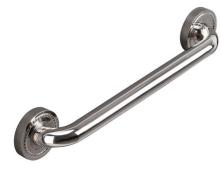

42" Center on center stainless steel grab bar with concealed flange plates. 1.25" diameter, 1.2mm wall thickness, 304 stainless steel.

# Code G99JAS08 Series Platino

| Net weight lb. | Dimensions [WxDxH] In. | 45 x 2-3/4 x 3 |
|----------------|------------------------|----------------|
|----------------|------------------------|----------------|