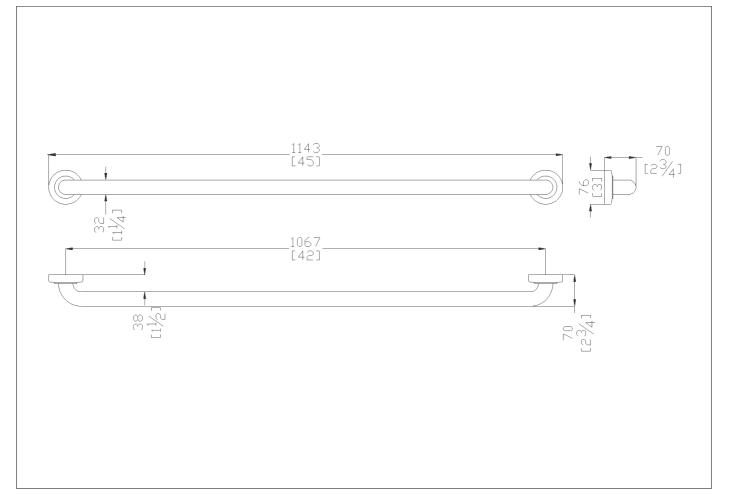

42" Center on center stainless steel grab bar with concealed flange plates. 1.25" diameter, 1.2mm wall thickness, 304 stainless steel.

# Code G99JAS08 Series Platino

| Net weight lb. | Dimensions [WxDxH] In. | 45 x 2-3/4 x 3 |
|----------------|------------------------|----------------|
|----------------|------------------------|----------------|