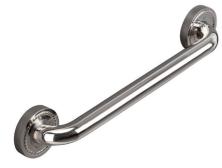

36" Center on center stainless steel grab bar with concealed flange plates. 1.25" diameter, 1.2mm wall thickness, 304 stainless steel.