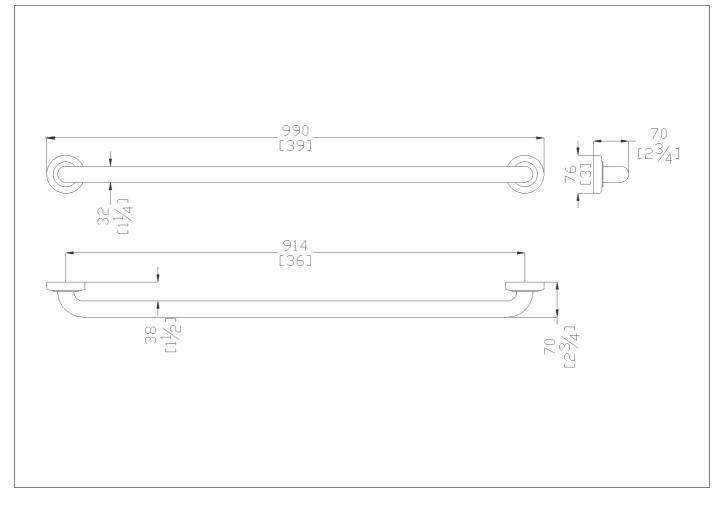

36" Center on center stainless steel grab bar with concealed flange plates. 1.25" diameter, 1.2mm wall thickness, 304 stainless steel.

# Code G99JAS07 Series Platino

| Net weight lb. | Dimensions [WxDxH] In. | 39 x 2-3/4 x 3 |
|----------------|------------------------|----------------|
|----------------|------------------------|----------------|