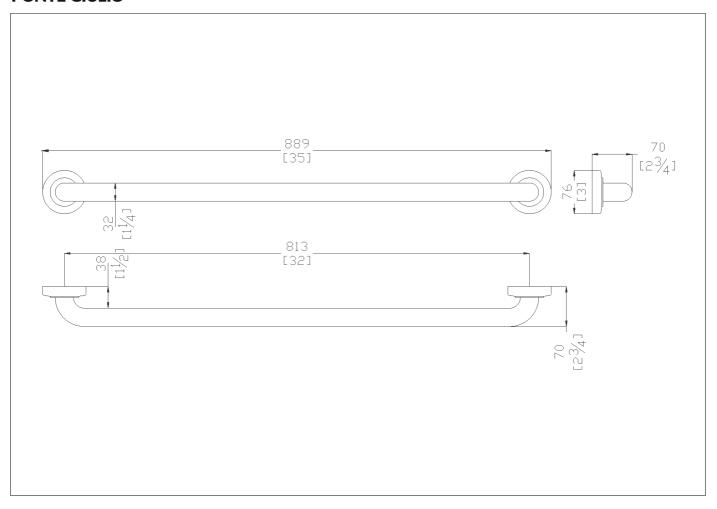

32" Center on center stainless steel grab bar with concealed flange plates. 1.25" diameter, 1.2mm wall thickness, 304 stainless steel.

#### Code G99JAS06 Series Platino

Net weight lb. Dimensions [WxDxH] In. 35 x 2-3/4 x 3

In use weight capacity Vertical lb.