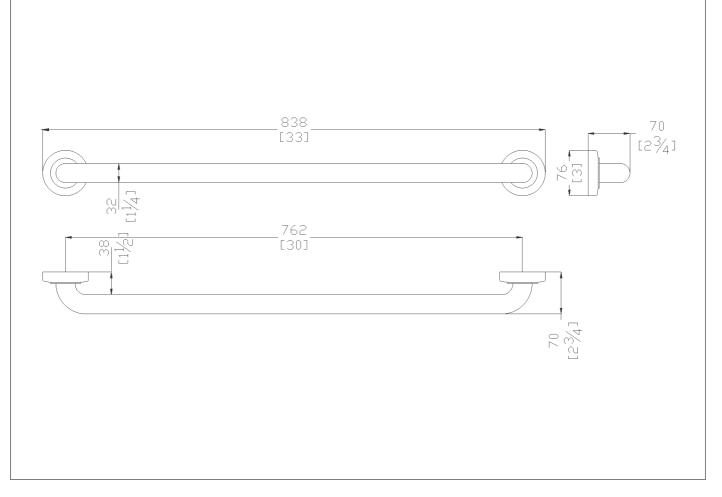

30" Center on center stainless steel grab bar with concealed flange plates. 1.25" diameter, 1.2mm wall thickness, 304 stainless steel.

# Code G99JAS05 Series Platino

| Net weight lb. | Dimensions [WxDxH] In. | 33 x 2-3/4 x 3 |
|----------------|------------------------|----------------|
|----------------|------------------------|----------------|