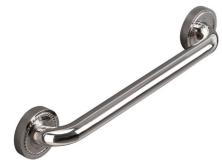

30" Center on center stainless steel grab bar with concealed flange plates. 1.25" diameter, 1.2mm wall thickness, 304 stainless steel.

### Available colours

N1 Satin