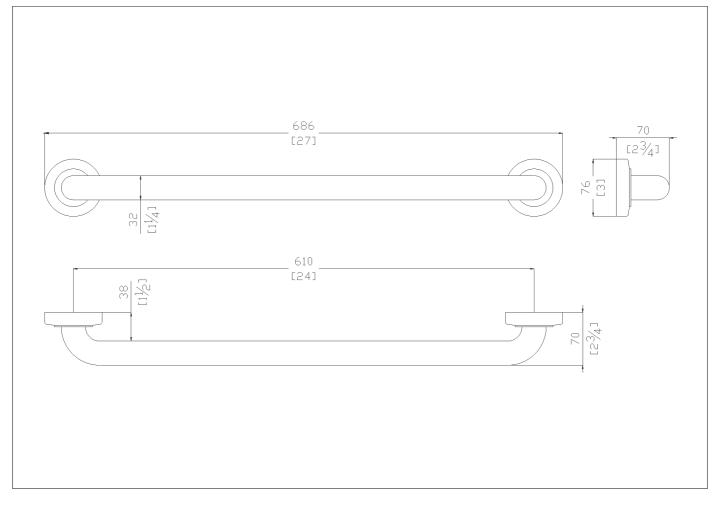

24" Center on center stainless steel grab bar with concealed flange plates. 1.25" diameter, 1.2mm wall thickness, 304 stainless steel.

# Code G99JAS04 Series Platino

| Net weight lb. | Dimensions [WxDxH] In. | 27 x 2-3/4 x 3 |
|----------------|------------------------|----------------|
|----------------|------------------------|----------------|