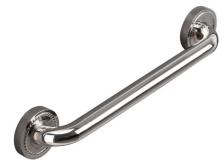

24" Center on center stainless steel grab bar with concealed flange plates. 1.25" diameter, 1.2mm wall thickness, 304 stainless steel.

# Code G99JAS04 Series Platino

| Net weight lb. | Dimensions [WxDxH] In. | 27 x 2-3/4 x 3 |
|----------------|------------------------|----------------|
|----------------|------------------------|----------------|