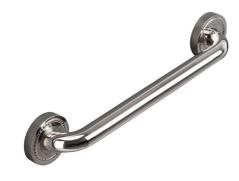

Net weight lb. Dimensions [WxDxH] In. 21 x 2-3/4 x 3

In use weight capacity Vertical lb.

## Use and installation info

Use Wall installation

## Cleaning

Clean using pure water and home disinfectants which have been sufficiently diluted in water. Do not use abrasive detergents and trichloroethylene, oxygenated water or acetone-based solvents.

Fasteners Not included with the product

Ponte Giulio suggest to use fasteners suitable to the wall characteristics on which the product will be installed.

## **Packaging information**

Type of package Nylon bag in cardboard packaging Dimensions [WxDxH] In. Weight lb.

## Available colours

N1 Satin