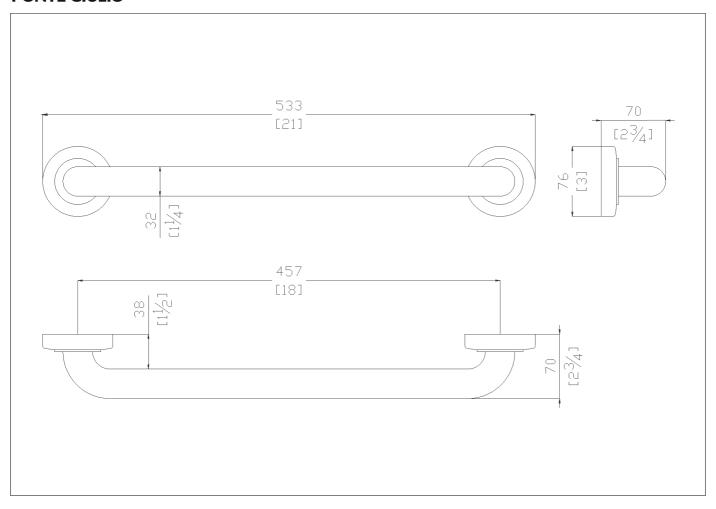

Net weight lb. Dimensions [WxDxH] In. 21 x 2-3/4 x 3

In use weight capacity Vertical lb.

Fasteners Not included with the product

Ponte Giulio suggest to use fasteners suitable to the wall characteristics on which the product will be installed.