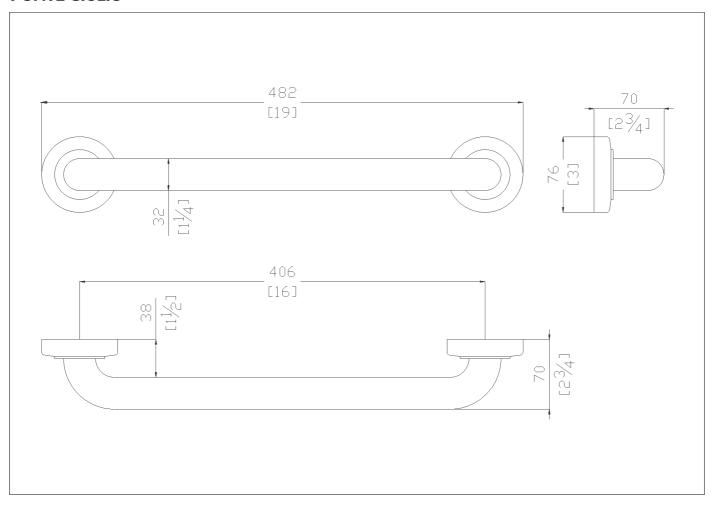

Net weight lb. Dimensions [WxDxH] In. 19 x 2-3/4 x 3

In use weight capacity Vertical lb.

Fasteners Not included with the product

Ponte Giulio suggest to use fasteners suitable to the wall characteristics on which the product will be installed.