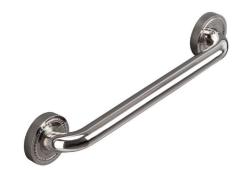

## Use and installation info

Use Wall installation

Fasteners Not included with the product

Ponte Giulio suggest to use fasteners suitable to the wall characteristics on which the product will be installed.