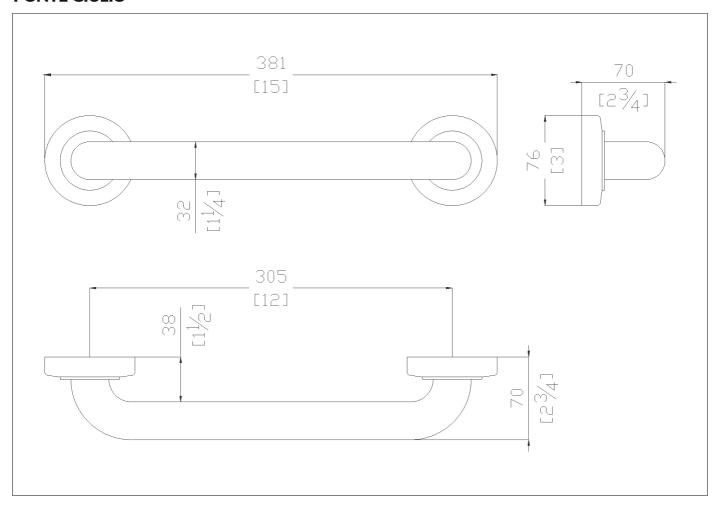

12" Center on center stainless steel grab bar with concealed flange plates. 1.25" diameter, 1.2mm wall thickness, 304 stainless steel.

Net weight lb. Dimensions [WxDxH] In. 15 x 2-3/4 x 3

In use weight capacity Vertical lb.

Fasteners Not included with the product

Ponte Giulio suggest to use fasteners suitable to the wall characteristics on which the product will be installed.