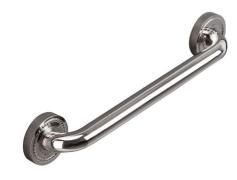

12" Center on center stainless steel grab bar with concealed flange plates. 1.25" diameter, 1.2mm wall thickness, 304 stainless steel.

Net weight lb. Dimensions [WxDxH] In. 15 x 2-3/4 x 3

In use weight capacity Vertical lb.