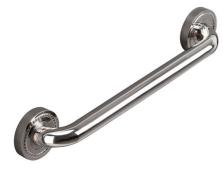

48" Center on center stainless steel grab bar with concealed flange plates. 1.25" diameter, 1.2mm wall thickness, 304 stainless steel.

# Available colours

N2 Polished

A D A