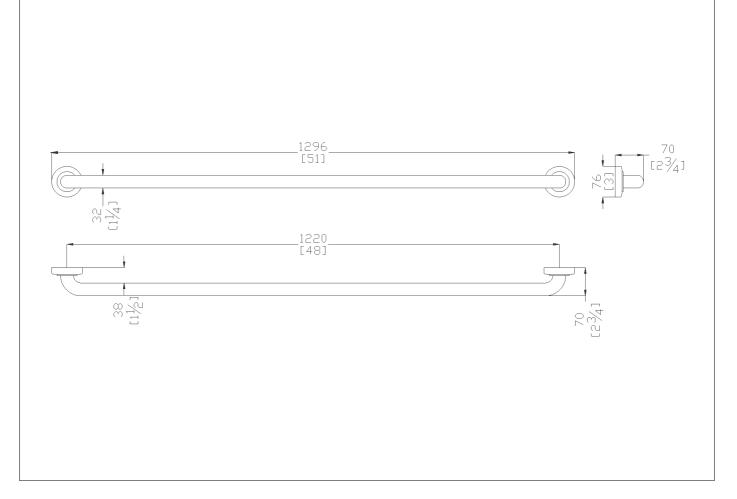

48" Center on center stainless steel grab bar with concealed flange plates. 1.25" diameter, 1.2mm wall thickness, 304 stainless steel.

# Code G99JAP09 Series Platino

| Net weight lb. | Dimensions [WxDxH] In. | 51 x 2-3/4 x 3 |
|----------------|------------------------|----------------|
|----------------|------------------------|----------------|