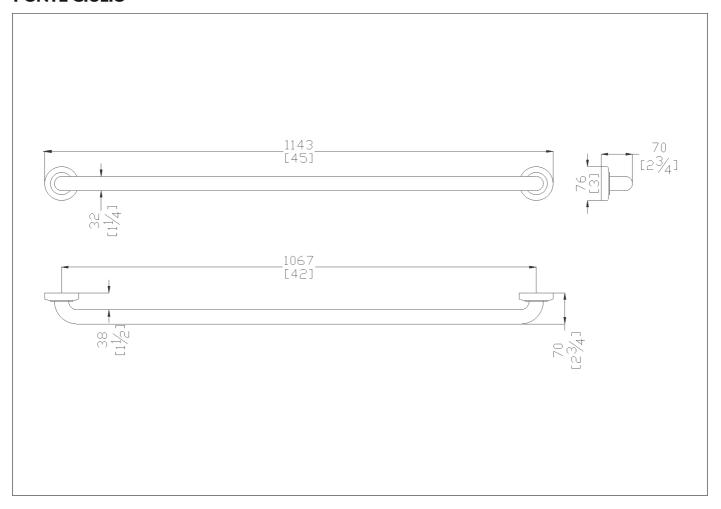

42" Center on center stainless steel grab bar with concealed flange plates. 1.25" diameter, 1.2mm wall thickness, 304 stainless steel.

Net weight lb. Dimensions [WxDxH] In. 45 x 2-3/4 x 3

In use weight capacity Vertical lb.

Fasteners Not included with the product

Ponte Giulio suggest to use fasteners suitable to the wall characteristics on which the product will be installed.