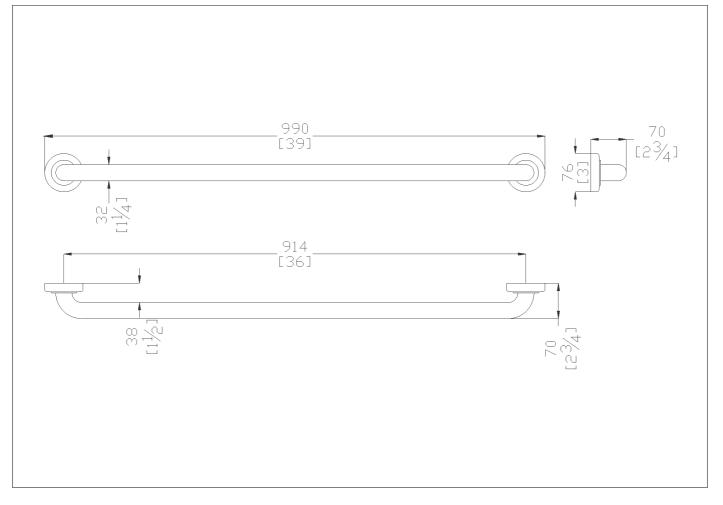

36" Center on center stainless steel grab bar with concealed flange plates. 1.25" diameter, 1.2mm wall thickness, 304 stainless steel.

# Code G99JAP07 Series Platino

| Net weight lb. | Dimensions [WxDxH] In. | 39 x 2-3/4 x 3 |
|----------------|------------------------|----------------|
|----------------|------------------------|----------------|