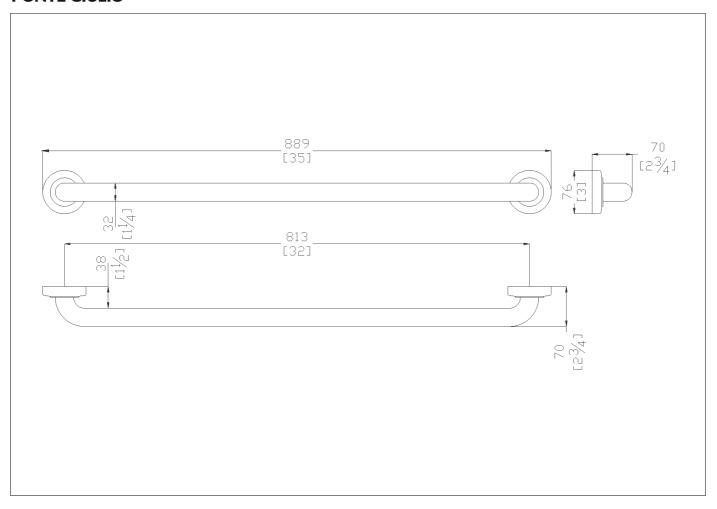

32" Center on center stainless steel grab bar with concealed flange plates. 1.25" diameter, 1.2mm wall thickness, 304 stainless steel.

#### Code G99JAP06 Series Platino

Net weight lb. Dimensions [WxDxH] In. 35 x 2-3/4 x 3

In use weight capacity Vertical lb.