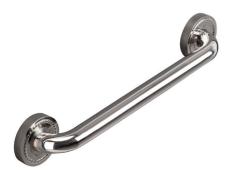

32" Center on center stainless steel grab bar with concealed flange plates. 1.25" diameter, 1.2mm wall thickness, 304 stainless steel.