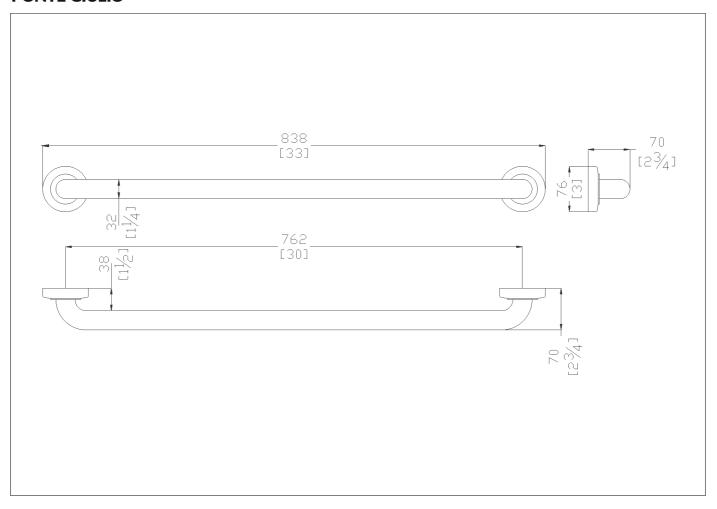

30" Center on center stainless steel grab bar with concealed flange plates. 1.25" diameter, 1.2mm wall thickness, 304 stainless steel.

#### Code G99JAP05 Series Platino

Net weight lb. Dimensions [WxDxH] In. 33 x 2-3/4 x 3

In use weight capacity Vertical lb.