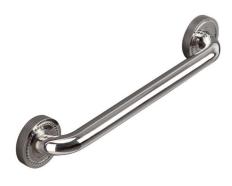

30" Center on center stainless steel grab bar with concealed flange plates. 1.25" diameter, 1.2mm wall thickness, 304 stainless steel.