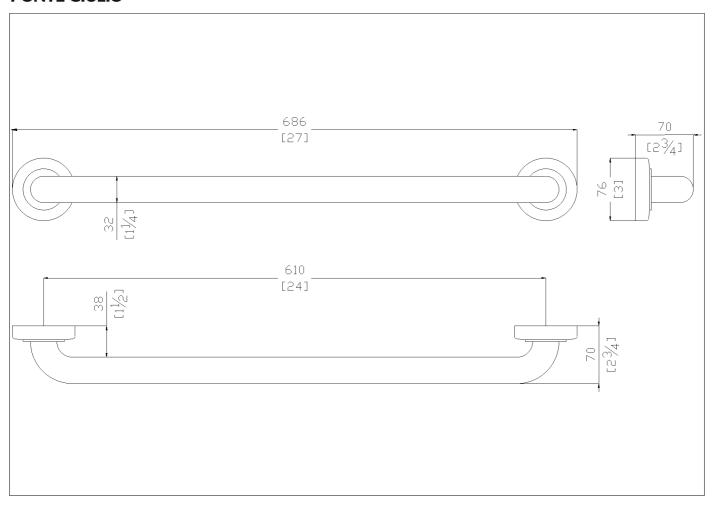

24" Center on center stainless steel grab bar with concealed flange plates. 1.25" diameter, 1.2mm wall thickness, 304 stainless steel.

#### Code G99JAP04 Series Platino

Net weight lb. Dimensions [WxDxH] In. 27 x 2-3/4 x 3

In use weight capacity Vertical lb.