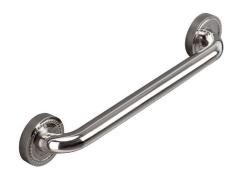

24" Center on center stainless steel grab bar with concealed flange plates. 1.25" diameter, 1.2mm wall thickness, 304 stainless steel.

### Available colours

**N2** Polished