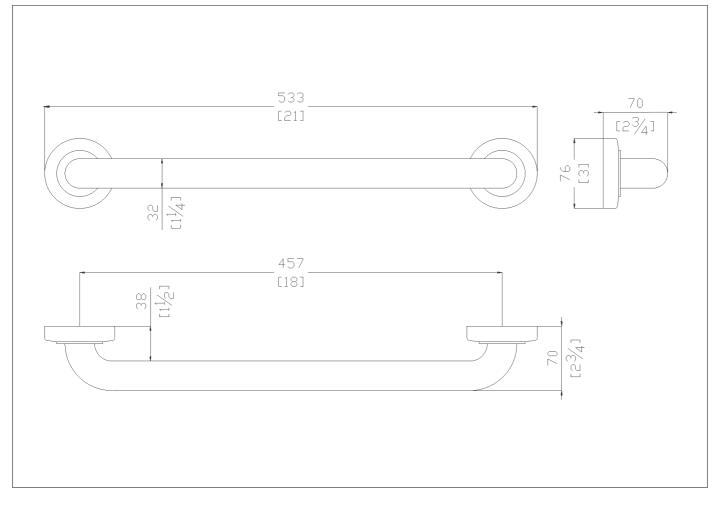

18" Center on center stainless steel grab bar with concealed flange plates. 1.25" diameter, 1.2mm wall thickness, 304 stainless steel.

# Code G99JAP03 Series Platino

| Net weight lb. | Dimensions [WxDxH] In. | 21 x 2-3/4 x 3 |
|----------------|------------------------|----------------|
|----------------|------------------------|----------------|