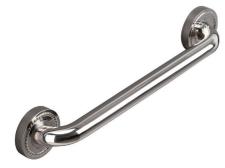

18" Center on center stainless steel grab bar with concealed flange plates. 1.25" diameter, 1.2mm wall thickness, 304 stainless steel.

## Available colours

N2 Polished