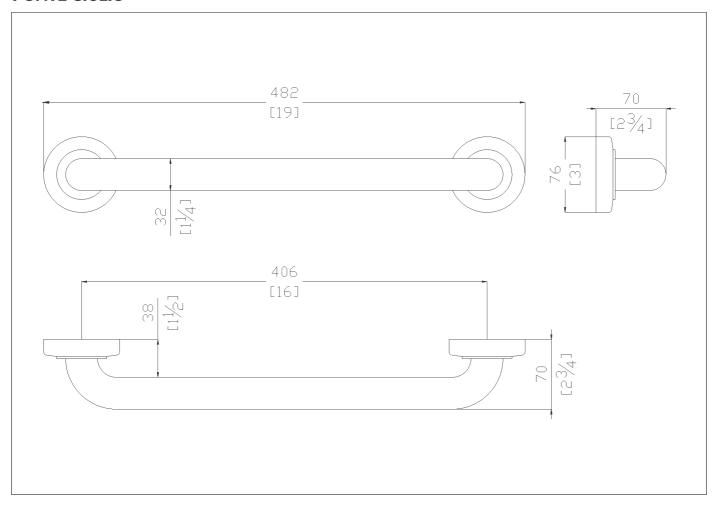

Net weight lb. Dimensions [WxDxH] In. 19 x 2-3/4 x 3

In use weight capacity Vertical lb.