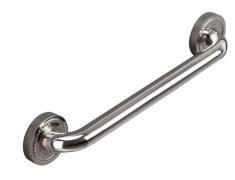

Net weight lb. Dimensions [WxDxH] In. 19 x 2-3/4 x 3

In use weight capacity Vertical lb.