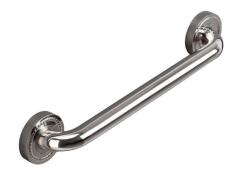

# Code G99JAP01 Series Platino

Net weight lb. Dimensions [WxDxH] In. 15 x 2-3/4 x 3

In use weight capacity Vertical lb.

### Use and installation info

Use Wall installation

## Cleaning

Clean using pure water and home disinfectants which have been sufficiently diluted in water. Do not use abrasive detergents and trichloroethylene, oxygenated water or acetone-based solvents.

Fasteners Not included with the product

Ponte Giulio suggest to use fasteners suitable to the wall characteristics on which the product will be installed.

### **Packaging information**

Type of package Nylon bag in cardboard packaging Dimensions [WxDxH] In. Weight lb.

#### **Available colours**

N2 Polished