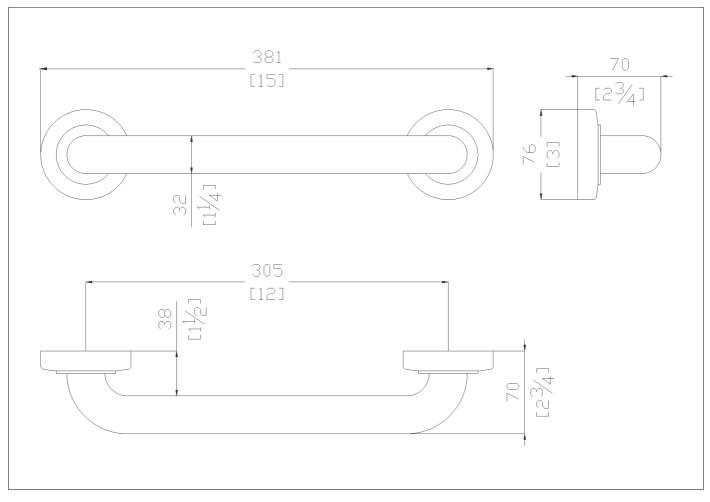

# Code G99JAP01 Series Platino

Net weight lb. Dimensions [WxDxH] In. 15 x 2-3/4 x 3

In use weight capacity Vertical lb.