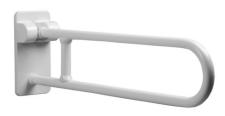

Folding grab bar with reinforced joint made of seamless zinc-plated steel pipe, coated with antimicrobial, biocompatible and warm-to-the-touch vinyl

#### Code G40JCS47 Series Maxima

Net weight lb. 11.02 Dimensions [WxDxH] ln. 5-5/8 x 33-7/16 x 11-7/16 In use weight capacity *Vertical lb.* 331,00 88,00