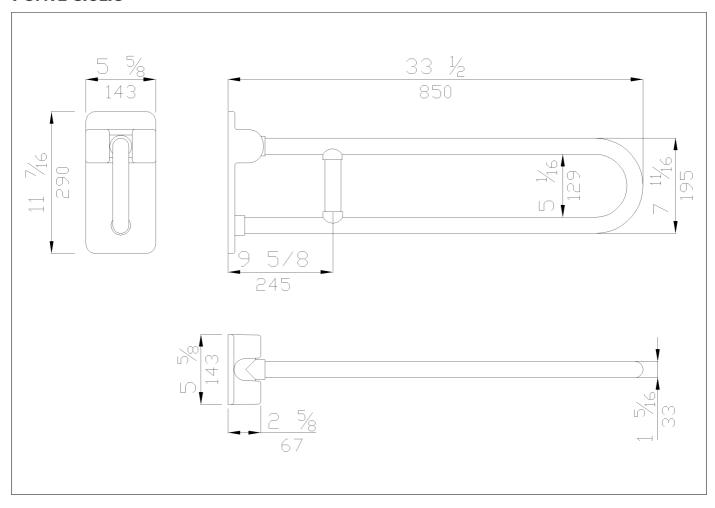

#### Code G40JCS47 Series Maxima

Net weight lb. 11.02 Dimensions [WxDxH] ln. 5-5/8 x 33-7/16 x 11-7/16 In use weight capacity *Vertical lb.* 331,00 88,00