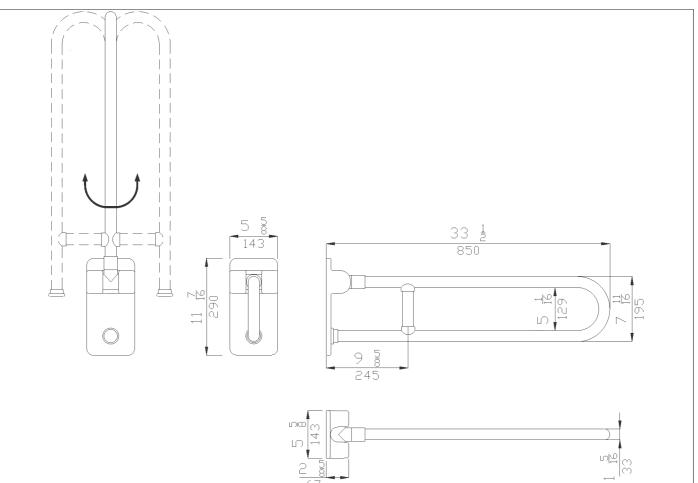

Folding and rotating grab bar with reinforced joint made of seamless zincplated steel pipe, coated with antimicrobial, biocompatible and warm-to-thetouch vinyl

Basic technical data sheet

# Code G40JCS46 Series Maxima

| Net weight lb.         | 11.02 | Dimensions [WxDxH] In. |        | 5-5/8 x 33-7/16 x 11-7/16 | 6 |
|------------------------|-------|------------------------|--------|---------------------------|---|
| In use weight capacity |       | Vertical lb.           | 331,00 | 88,00                     |   |