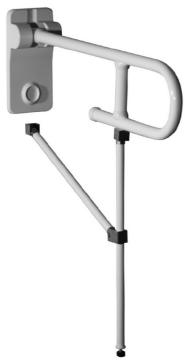

Folding grab bar with floor support leg

### Code G40JCS20 Series Maxima

Net weight lb. 11.31 Dimensions [WxDxH] In. 5-5/8 x 33-7/16 x 33-5/8 In use weight capacity Vertical lb. 88,00