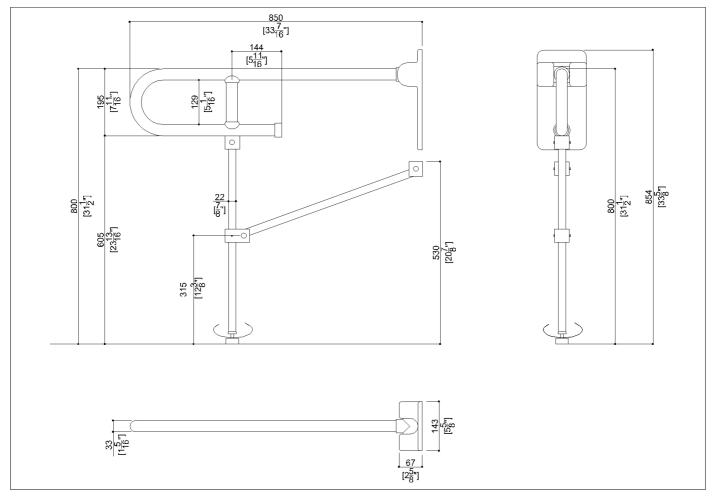

Folding grab bar with floor support leg

### Code G40JCS20 Series Maxima

Net weight lb. 11.31 Dimensions [WxDxH] In. 5-5/8 x 33-7/16 x 33-5/8 In use weight capacity Vertical lb. 88,00