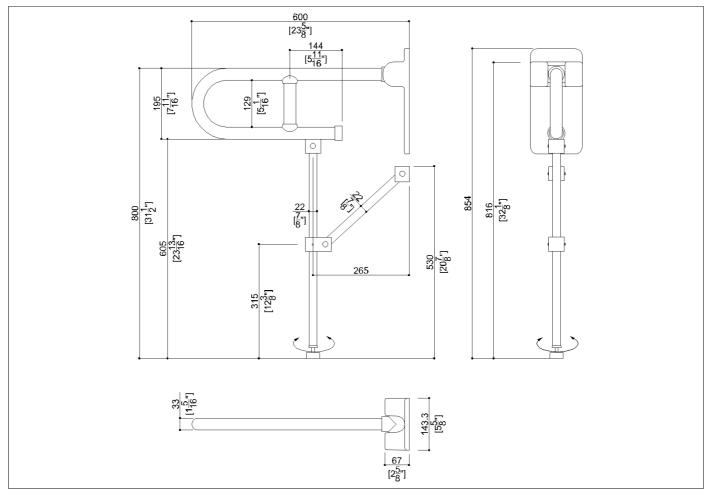

Folding grab bar with floor support leg

# Code G40JCS18 Series Maxima

Net weight lb. 10.21 Dimensions [WxDxH] In. 5-5/8 x 23-5/8 x 33-5/8 In use weight capacity Vertical lb. 331,00 88,00