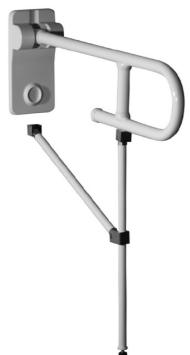

Folding grab bar with floor support leg

# Code G40JCS18 Series Maxima

Net weight lb. 10.21 Dimensions [WxDxH] In. 5-5/8 x 23-5/8 x 33-5/8 In use weight capacity Vertical lb. 331,00 88,00