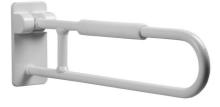

Folding and rotating grab bar with reinforced joint made of seamless zincplated steel pipe, coated with antimicrobial, biocompatible and warm-to-thetouch vinyl. Equipped with soft armrest

| Net weight lb.         | 11.18 | Dimensions [WxDxH] In. |        | 5-5/8 x 33-7/16 x 11-7/16 |
|------------------------|-------|------------------------|--------|---------------------------|
| In use weight capacity |       | Vertical lb.           | 331.00 | 88.00                     |