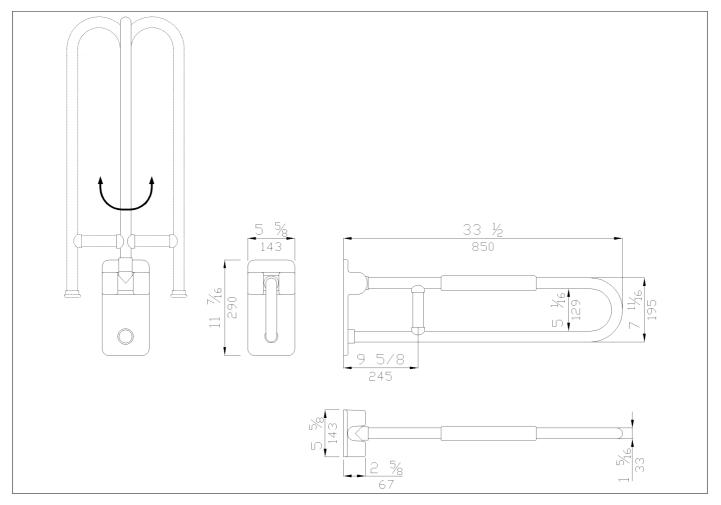

Folding and rotating grab bar with reinforced joint made of seamless zincplated steel pipe, coated with antimicrobial, biocompatible and warm-to-thetouch vinyl. Equipped with soft armrest

| Net weight lb.         | 11.18 | Dimensions [WxDxH] In. |        | 5-5/8 x 33-7/16 x 11-7/16 |
|------------------------|-------|------------------------|--------|---------------------------|
| In use weight capacity |       | Vertical lb.           | 331.00 | 88.00                     |