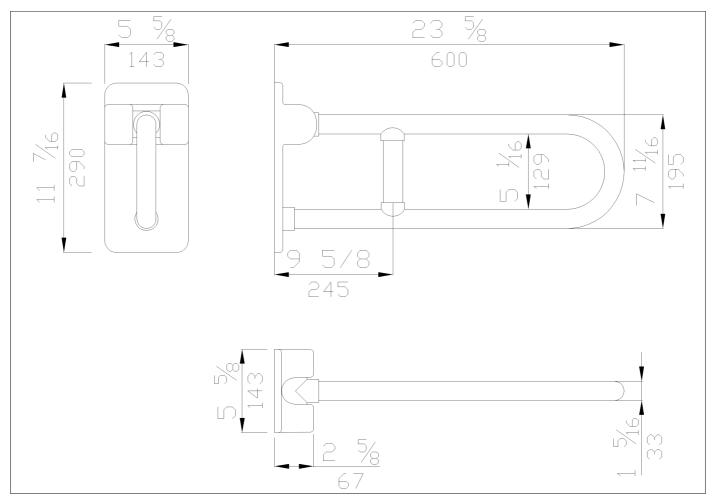

## Code G40JCS09 Series Maxima

Net weight lb. 9.26 Dimensions [WxDxH] In. 5-5/8 x 23-5/8 x 11-7/16 331.00 88.00 In use weight capacity Vertical lb.