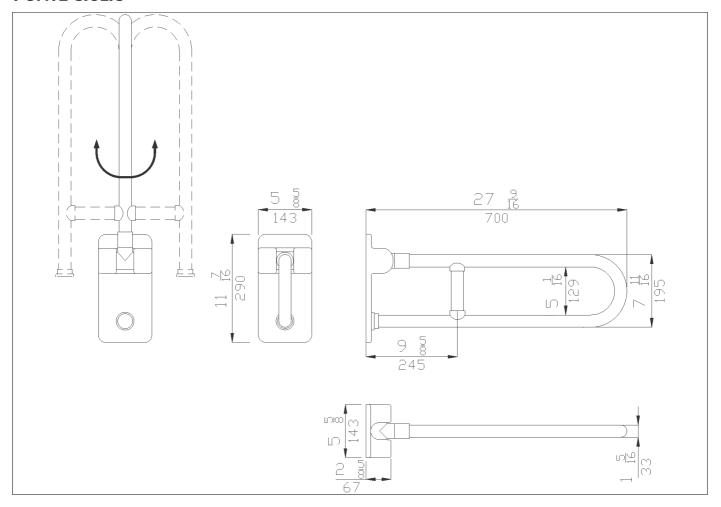

Folding and rotating grab bar with reinforced joint made of seamless zincplated steel pipe, coated with antimicrobial, biocompatible and warm-to-thetouch vinyl

## Code G40JCS03 Series Maxima

Net weight lb. 10.1 Dimensions [WxDxH] In. 5-5/8 x 27-9/16 x 11-7/16 265.00 88.00 In use weight capacity Vertical lb.