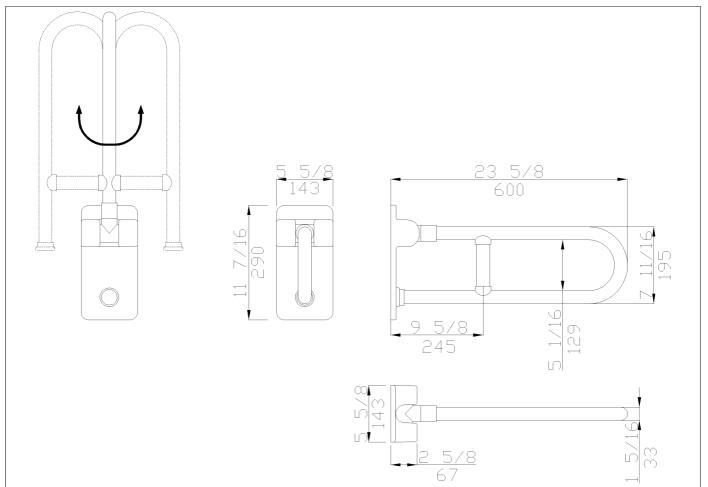

#### Code G40JCS01 Series Maxima

| Net weight lb.         | 9.26 D | imensions [Wx | DxH] In. | 5-5/8 x 23-5/8 x 11-7/16 |  |
|------------------------|--------|---------------|----------|--------------------------|--|
| In use weight capacity |        | Vertical lb.  | 331,00   | 88,00                    |  |