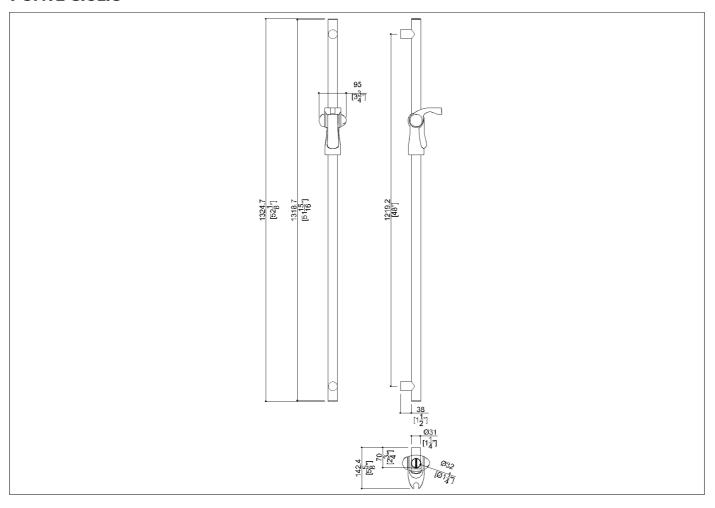

48" Prestigio Plus for vertical installation with hand held shower holder, painted or chromed stainless steel, polished ends and peg mounting system. Hand held shower holder is ABS plastic.

## Code G18UOS41 Series Prestigio Plus

Net weight lb. 3.31 Dimensions [WxDxH] In.  $1-1/4 \times 2-3/4 \times 52-1/8$ 

In use weight capacity Vertical lb. 450,00