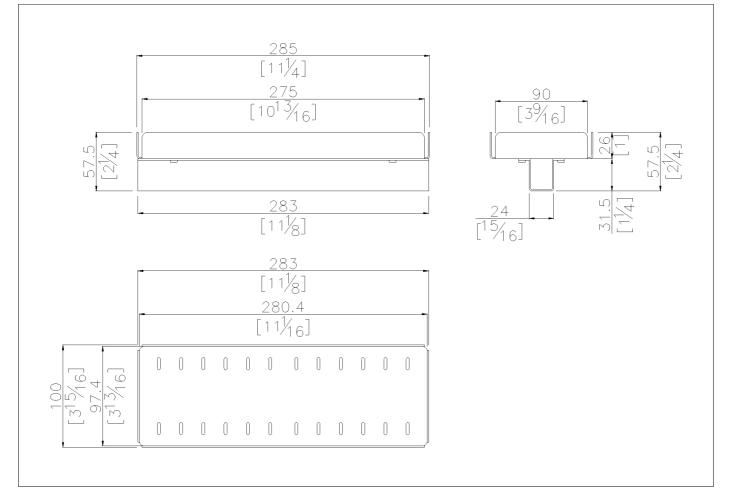

#### Code F18ANS02 Series Family

| Net weight lb. | 1.21 | Dimensions [WxDxH] In. | 11-1/8 x 3-15/16 x 2-1/4 |
|----------------|------|------------------------|--------------------------|
|----------------|------|------------------------|--------------------------|