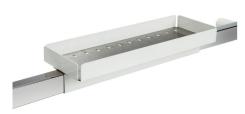

Multi-functional tray, Manufactured from powder coated steel this useful tray clips onto the rail and can be slid along the rail for ease

of use. A very useful product for those who require a seating position to wash.